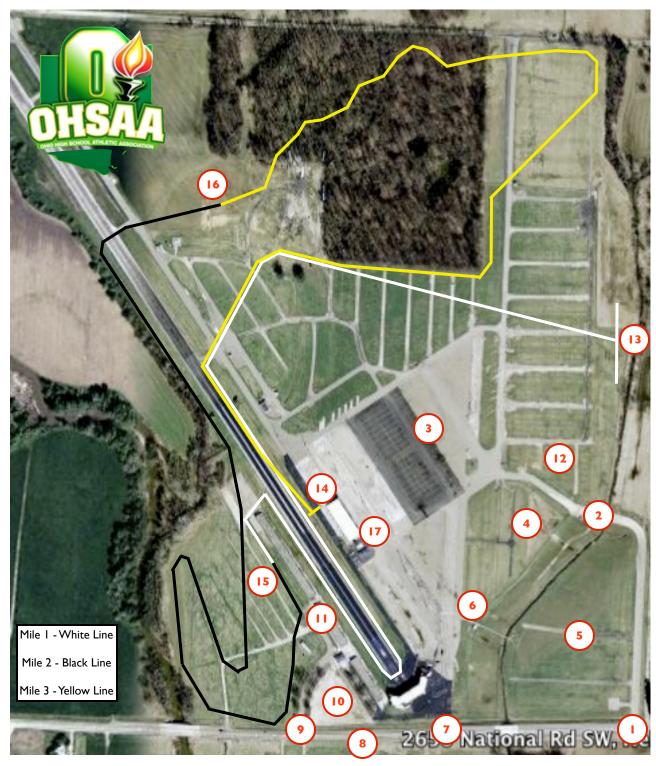

# OHSAA Cross Country State Championships Course Map • 2011

@ National Trail Raceway 2650 National Road SW State Route 40 Hebron, Ohio 43025

### MAP KEY:

- I Gate A Spectator and School Transportation Entrance
- 2 Contestant & Coach Pass Gate
  Non-Contestant Admission Gate (\$9.00)
- 3 Bus Parking (after riders disembark at #2)
- 4 School Van Parking
- 5 Spectator Parking
- 6 General Admission Gate (\$9.00 school age & older)
- 7 Officials & Meet Personnel Parking Gate
- 8 Parking Gate C Spectator & Media Gate
- 9 Gate D Handicap Gate
- 10 Handicap Parking & Admission (\$9) & Media Pass Gate
- 11 General Admission Gate (\$9.00)
- 12 Team Camps
- 13 Starting Line
- 14 Finish Line & Spectator Grandstand
- 15 1600 meter split
- 16 3200 meter split
- 17 Restrooms