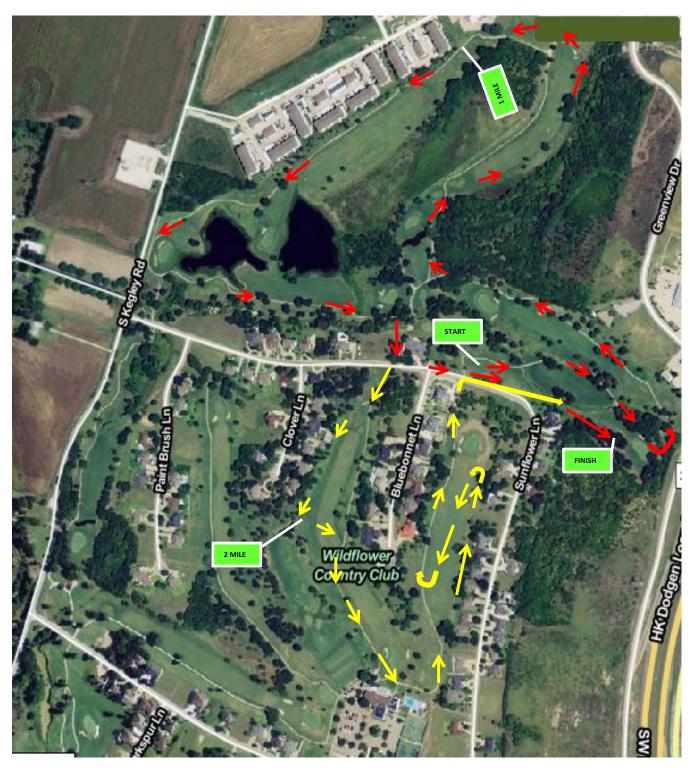

### **Parking:**

- All buses will be asked to enter the Wildflower Country Club from Sunflower Road off Kegley Road.
- Buses may drop off athletes at the intersection of Sunflower and Bluebonnet.
- Buses will be directed to park on the right side of the street all the way up to Wildflower Road.
- DO NOT block drive ways!!!
- Spectators and vans may park in Country Club's parking lot or on Wildflower Lane.

## **PARKING MAP**

## WILDFLOWER COUNTRY CLUB

### 2013

2 MILE COURSE 

3 MILE COURSE