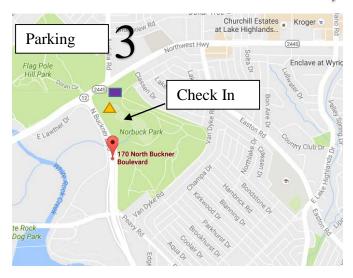

# Norbuck Park

170 N. Buckner Blvd. Dallas, Texas 75218

### Starting Line

• Indicated by the orange triangle shown on the map.

## Finish Line

Indicated by the purple rectangle on the map. The finish line runs parallel to NWY Highway

## Check-In

 When arriving at the park, please make sure you have checked in at the table to pick up your race bib, timing chips, and information about UIL Regionals.