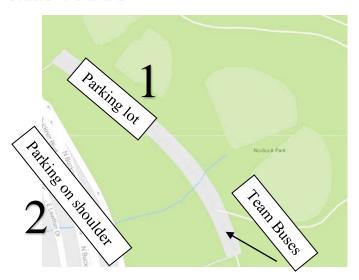

#### **Bus Parking**

Please have your <u>buses</u> drop you off (closest to Flag Pole Hill) and then have them park at the end
furthest away from the starting line closest to the tennis courts.

### Spectator Parking

- Please have your family, coaches, and friends park in the 1. parking lot, 2. on the N. Service Road E Shoulder or at 3. Flag Pole Hill.
- Please <u>do not</u> park on Classen Drive (directly E of Norbuck Park). Emergency vehicles cannot get through this location when cars are parked along the street.