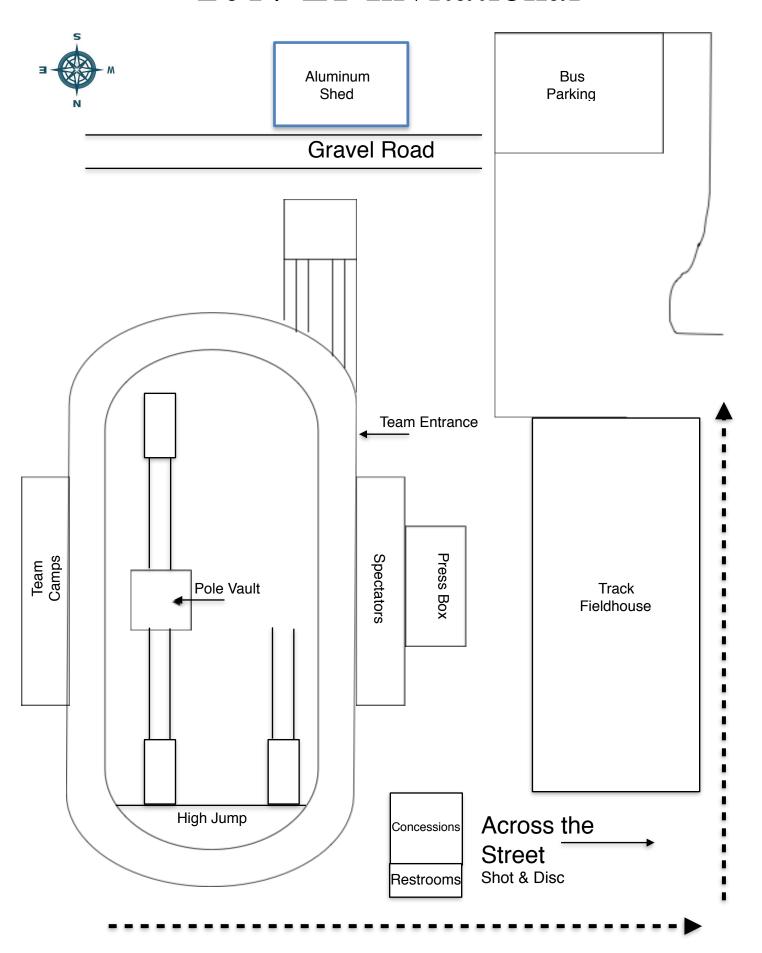

a.m. Field Events

| Shot | Discus | P.V.    | LJ | TJ | HJ      |
|------|--------|---------|----|----|---------|
| VB   | VG     | VB 9'6" | VB | VG | VB 5'6" |
| VG   | VB     | VG 7'0" | VG | VB | VG 4'6" |

#### Shot & Disc- 3 attempts, top 8 to finals, LJ & TJ- 4 attempts, no Finals

10:00 a.m. Prelims

100m Hurdles VG
110m Hurdles VB
100m VG/VB
400m VG/VB
300m Hurdles VG/VB
200m VG/VB
DMR (Finals) VG/VB

1 hr after F.E. Finals

400m Relay VG/VB 800m VG/VB 100m Hurdles VG 110m Hurdles **VB** VG/VB 100m 800m Relay VG/VB 400m VG/VB 300m Hurdles VG/VB 200m VG/VB 1600m VG/VB 1600m Relay VG/VB

#### **Track Markings**

White: 800m, 300m, 200m, 100m, 1600 & 3200 waterfall

Yellow: 100H & Tabs, 400 & Relay Blue: 1600 Relay, 110H & Tabs Green: 300H & Tabs, 800 Relay

# 2017 LT Invitational