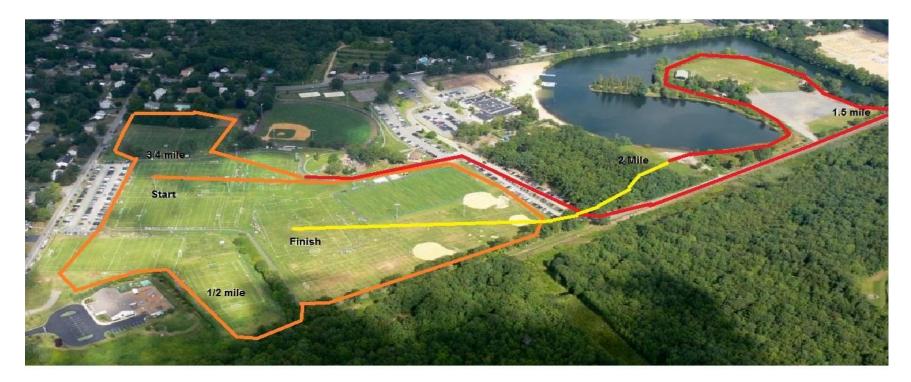

## Frosh Course 2.2 miles

**Start to mile 1 (Orange)** proceed straight through the field behind the bleachers, turn right at the end of the blue fence and continue clockwise around the perimeter of the inside fields through trees, across the bike bath and field back to the bleachers.

Mile 1 to Mile 2 (Red) Run out the entrance gate, turn right and run all the way down the to the end of the road. At the end of the tree line, make a hard left into the parking lot. follow the tree line into the island loop in a counterclockwise direction

**Mile 2 to finish (Yellow)** cross the foot bridge and run directly across the gravel area to the bike path. Cross over the street onto the bike path past the 1st back stop. Run on a diagonal across the field to the finish line