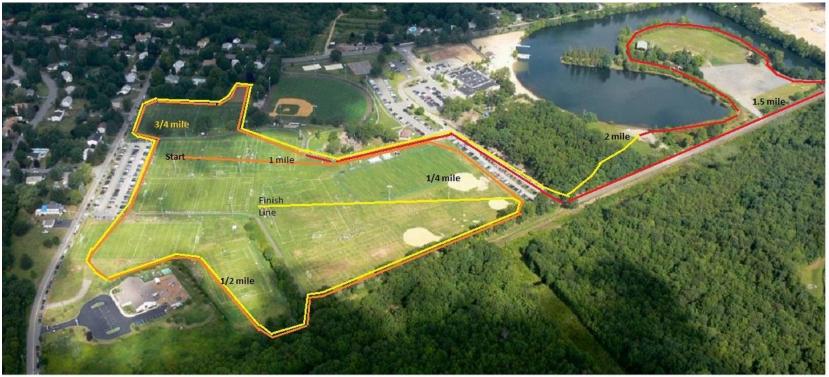

## Sophomore, JV , Future 4 and Fastest 4 5k Course

**Start to mile 1 (Orange)** proceed straight through the field behind the bleachers, turn right at the end of the blue fence and continue clockwise around the perimeter of the inside fields through trees, across the bike bath and field back to the bleachers.

Mile 1 to Mile 2 (Red) Run out the entrance gate, turn right and run all the way down the to the end of the road. At the end of the tree line, make a hard left into the parking lot.. follow the tree line into the island loop in a counterclockwise direction

**Mile 2 to finish (Yellow)** cross the foot bridge and run directly across the gravel area to the bike path, Make a hard right onto the main road and then a left back into the inside fields. Run the inside loop counterclockwise. Make a sweeping left after the 3rd backstop and sprint across the field to the finish